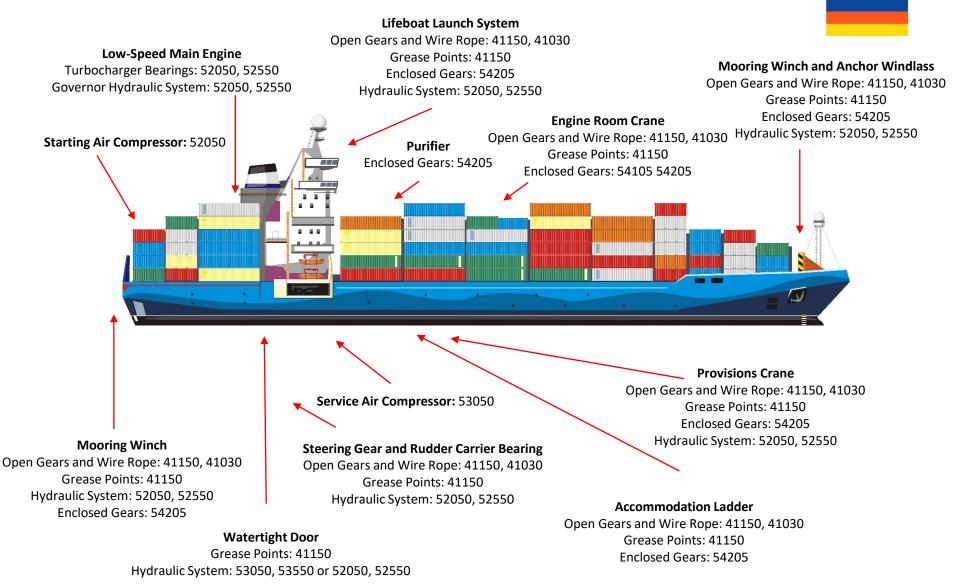

## Super Lube® Container Ship Applications

## See next slide for full product list

| Part Number | Product Name                                                            |
|-------------|-------------------------------------------------------------------------|
| 41030       | Multi-Purpose Synthetic Grease with Syncolon <sup>®</sup> (30 Lb. Pail) |
| 41150       | Multi-Purpose Synthetic Grease with Syncolon® (14.1 oz. Cartridge)      |
| 52050       | Multi-Use Synthetic Lightweight Oil (ISO 68) (5 Gallon Pail)            |
| 52550       | Multi-Use Synthetic Lightweight Oil (ISO 68) (55 Gallon Drum)           |
| 53050       | Multi-Use Synthetic Lightweight Oil (ISO 46) (5 Gallon Pail)            |
| 53550       | Multi-Use Synthetic Lightweight Oil (ISO 46) (55 Gallon Drum)           |
| 54105       | Synthetic Gear Oil ISO 150 (5 Gallon Pail)                              |
| 54205       | Synthetic Gear Oil ISO 220 (5 Gallon Pail)                              |
| 54301       | Synthetic Gear Oil ISO 320 (1 Gallon Bottle)                            |
| 54305       | Synthetic Gear Oil ISO 320 (5 Gallon Pail)                              |
| 54401       | Synthetic Gear Oil ISO 460 (1 Gallon Bottle)                            |
| 54405       | Synthetic Gear Oil ISO 460 (5 Gallon Pail)                              |